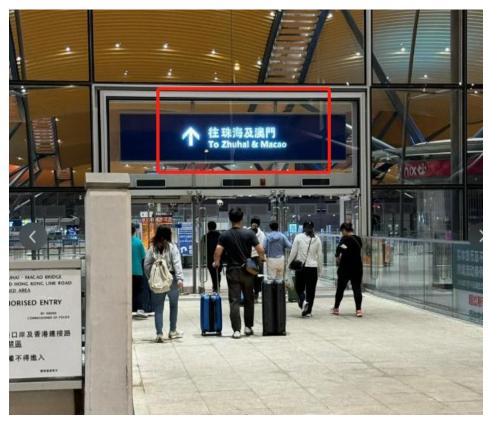

Locate the B4 bus stop sign and take the B4 bus to the Hong Kong-Zhuhai-Macau Bridge Hong Kong Port.

Upon arrival at the Hong Kong-Zhuhai-Macau Bridge Hong Kong Port, look for the signpost

directing to "To Zhuhai & Macao" until you find the self-service machine to purchase tickets for the Hong Kong-Zhuhai-Macao Bridge shuttle bus.