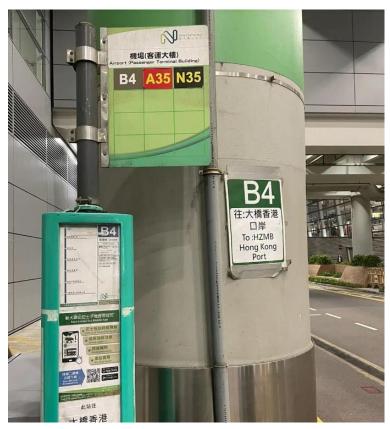

Locate the B4 bus stop sign and take the B4 bus to the Hong Kong-Zhuhai-Macau Bridge Hong Kong Port.

Upon arrival at the Hong Kong-Zhuhai-Macau Bridge Hong Kong Port, look for the signpost

directing to "To Zhuhai & Macao" until you find the self-service machine to purchase tickets for the Hong Kong-Zhuhai-Macao Bridge shuttle bus.