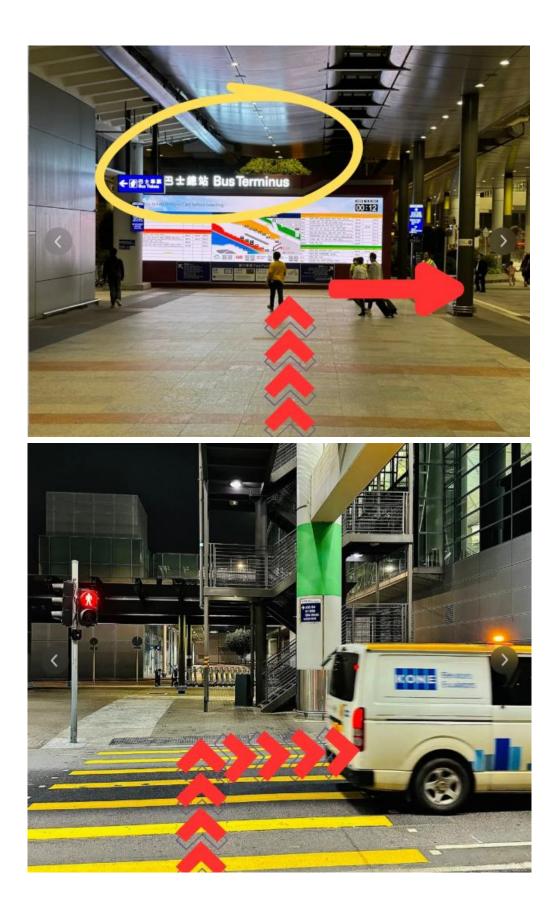

Locate the B4 bus stop sign and take the B4 bus to the Hong Kong-Zhuhai-Macau Bridge Hong Kong Port.

Upon arrival at the Hong Kong-Zhuhai-Macau Bridge Hong Kong Port, look for the signpost

directing to "To Zhuhai & Macao" until you find the self-service machine to purchase tickets for the Hong Kong-Zhuhai-Macao Bridge shuttle bus.

Take the Hong Kong Zhuhai Macao Bridge shuttle bus to reach the Zhuhai Port on the artificial island, which takes about 45 minutes.