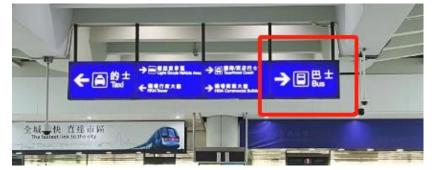

Next, follow the airport signboards in the direction of "Bus".

Find the bus terminal display screen, turn left to purchase a ticket. Please purchase a bus ticket to the Hong Kong-Zhuhai-Macau Bridge (HZMB) Hong Kong Port, turn right to cross the road and wait for the bus.