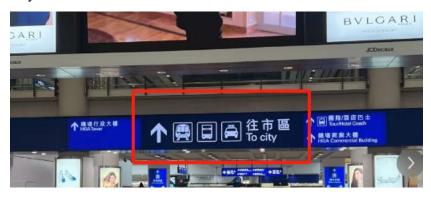

*Scheme 2*: Hong Kong City bus (B4) + the Hong Kong-Zhuhai-Macao Bridge shuttle bus (relatively cheap but can be time consuming)

After finishing all the entry procedures, follow the airport signboards in the direction of "To City ".