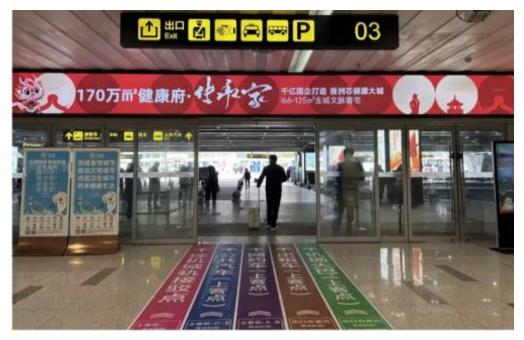

**Step2**: After purchasing the airport shuttle bus ticket from Zhuhai Airport to Tangyi Hotel (Gangwan No.1 Bus Stop), please proceed to Exit 03 in the airport arrival hall. Upon exiting through the door marked 03, you will see a zebra crossing, and the boarding location is on the