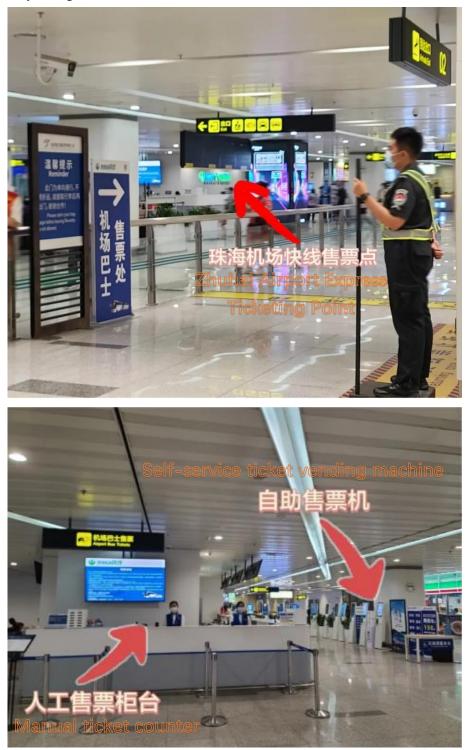

#### Scheme 2: Take the airport shuttle bus

**Step1**: Locate the Zhuhai Airport Express ticket office by following the "Exit" sign, and you will find the manual ticket counters and self-service ticket machines of Zhuhai Airport Express on your right.